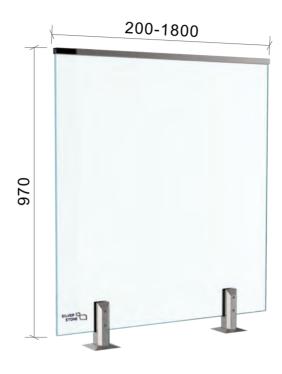

PREMIUM GLASS & HARDWARE

Drawing ID UC970

## MATERIAL:

12mm Ultra Clear Toughened Glass

## CATALOGUE AND DESCRIPTION:

- > Glass Products
- > Balustrade Glass
- > UC970 Series